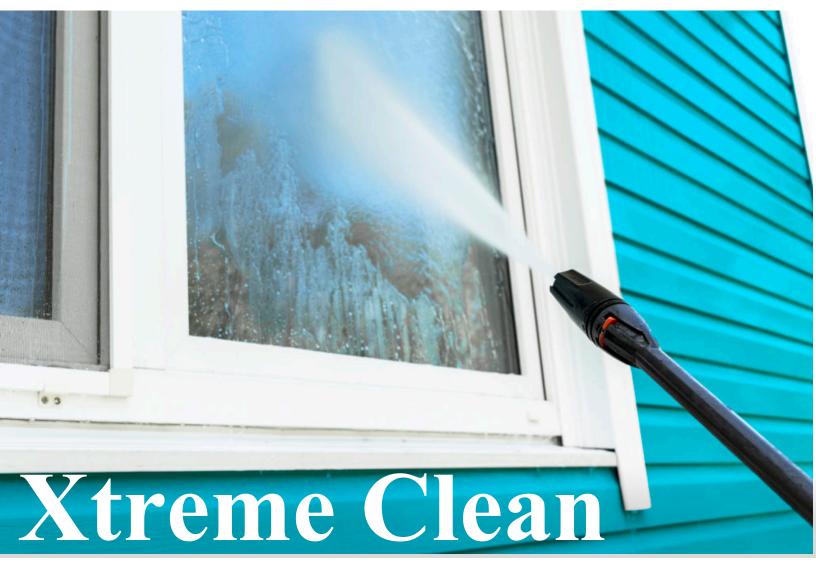

## **Outdoor Glass Spray and Rinse**

**Xtreme Clean** is designed with next generation technology and built with unique ingredients to provide rapid cleaning with **NO** scrubbing necessary. **Xtreme Clean** was designed for restore neglected, hard water stained glass surfaces.

Just spray, rinse, and let dry for a streak-free shine on your windows! This product comes **Ready-To-Use** for your convenience!

Note: Any heavy accumulations of soil areas, may require soft brush agitation or wetter, longer dwell time.