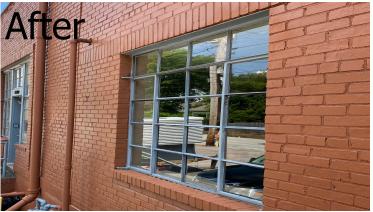

## **Outdoor Glass Spray and Rinse**

**Xtreme Clean** is designed with next generation technology and built with unique ingredients to provide rapid cleaning with **NO** scrubbing necessary. **Xtreme Clean** was designed for restore neglected, hard water stained glass surfaces.

Just spray, rinse, and let dry for a streak-free shine on your windows! This product comes **Ready-To-Use** for your convenience!

Note: Any heavy accumulations of soil areas, may require soft brush agitation or wetter, longer dwell time.