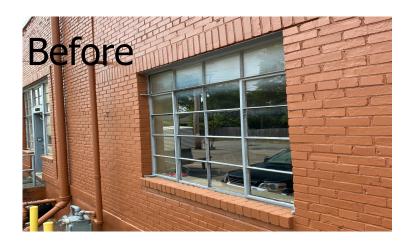

### **RECOMMENDED USE**

- 1. Surfaces glass to be cleaning must be dry. Use acid resistanttank sprayer to apply
- 2. Apply bottom to top thoroughly wet. Allow to sit 30 seconds to 3 minutes...DO NOT allow to dry. Re-wet if necessary.
- 3. Remove with high pressure water, keep wand close to surface, 1-2 inches, spraying from bottom to top.