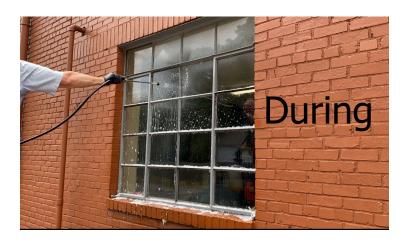

### **RECOMMENDED USE**

- 1. Surfaces glass to be cleaning must be dry. Use acid resistanttank sprayer to apply
- 2. Apply bottom to top thoroughly wet. Allow to sit 30 seconds to 3 minutes...DO NOT allow to dry. Re-wet if necessary.
- 3. Remove with high pressure water, keep wand close to surface, 1-2 inches, spraying from bottom to top.