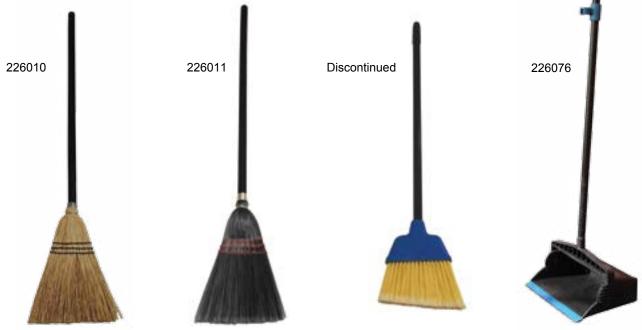

## LOBBY BROOMS

- Our traditional Lobby Broom is made from durable natural corn fibers
- Synthetic lobby broom is made of durable black synthetic fibers that will stand the test of time.
- Angled Lobby Broom is able to get into corners and tight places. Flagged synthetic fibers pick up the smallest dust particles.
- The Lobby Dust Pan has an upright handle for easy carrying, and a clip to attach the Lobby or Toy Broom.

| Sweep Face | Туре              | Handle                     | Stock # | Wt/Dz   | Case Cube | Case |
|------------|-------------------|----------------------------|---------|---------|-----------|------|
| 6"         | Corn Fibers       | 30" Wood                   | 226010  | 11 lbs. | 1.83      | 12   |
| 6"         | Flagged Synthetic | 30" Wood                   | 226011  | 11 lbs. | 1.83      | 12   |
| 6"         | Flagged Angle     | 30" Aluminum               | Disc.   | 9 lbs.  | 1.83      | 12   |
| 11.5"      | Lobby Dust Pan    | 30" Vinyl<br>Covered Metal | 226076  | 14 lbs. | 2.31      | 6    |
|            |                   |                            |         |         | ۰         |      |