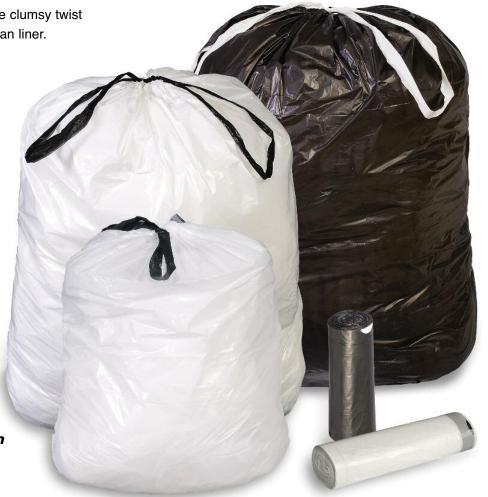

## o more Draw-Tuff® Institutional Draw Tape Can Liners

Now there's no need to knot the bag or use clumsy twist ties with the easy open/close Draw-Tuff® can liner.

Draw-Tuff® can liners feature a convenient drawstring closure and flat bottom construction which allows you to use the full capacity of the bag. The drawstring helps keep hands clean and creates a handy carry handle.

These liners are designed to fit the container without waste, adding more capacity, and are constructed with no bottom seal to help prevent leakage.

Uniquely packaged on an interleaved coreless roll for added convenience.

- Convenient drawstring closure
- Fits containers without waste
- Furnished on interleaved coreless rolls
- Liners are side welded to prevent leakage, with no bottom seal
- Available in black, white and natural