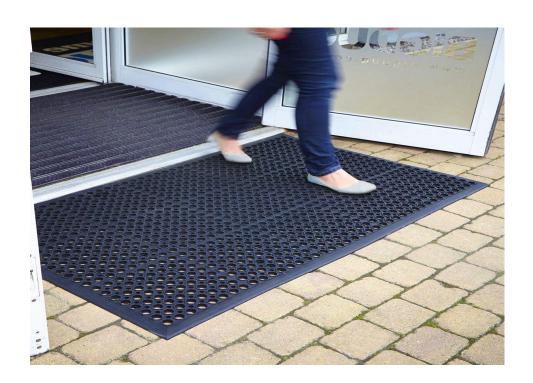

Use

Light Weight Drainage Mat Showers, Pool Areas, Food Service, Industrial, locker rooms, saunas, other.

**Product Care** 

## PRODUCT SPECIFICATIONS Description

The Light Weight Drainage Mat, with its nonslip surface, is oil, water and grease-resistant. Ideal for use in bars, kitchens, restrooms, locker rooms, saunas and machine shops.

#### Construction

The Light Weight Drainage Mat t is a durable and lightweight mat with all rubber construction. Beveled edges help prevent slips, trips and falls.

Easy to clean by hosing off and allowing to air dry. A mild detergent and brush may be used for deep cleaning.