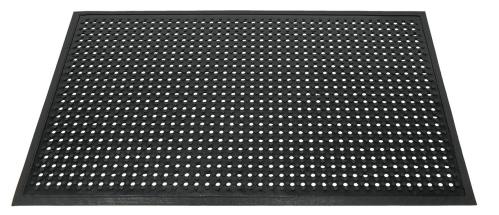

## PRODUCT SPECIFICATIONS Description

The Light Weight Drainage Mat, with its nonslip surface, is oil, water and grease-resistant. Ideal for use in bars, kitchens, restrooms, locker rooms, saunas and machine shops.

#### Construction

The Light Weight Drainage Mat t is a durable and lightweight mat with all rubber construction. Beveled edges help prevent slips, trips and falls.

Easy to clean by hosing off and allowing to air dry. A mild detergent and brush may be used for deep cleaning.

# Properties Property Value Mat Thickness 3/8 in. Surface Material 1 Piece/Nitrile Rubber

144 oz. / sq. yd.

Black

1 per case

The Light weight Drainage Mat mat is ideal for

flexible mat is perfect for use in food wet areas.

This mat offers an all-rubber construction with

drainage holes that allow liquid and dirt to pass through. The anti-microbial additive helps to

dry or wet environments. This light weight,