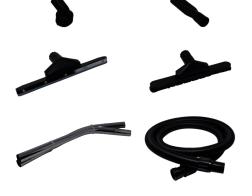

## DETAILS

The new FLOOR HOG wet/dry vacuum comes ready for whatever is in front of it, thanks to its adjustable front-mount squeegee system and its powerful dual 1,000W vacuum motors. It also comes with a dry filter insert, 25 ft power cord, two-piece wand, and a 10 ft vac hose to use with its four-piece tool kit for anything else the job needs. Each kit comes with a floor squeegee tool, vac tool, crevice tool, and dust brush.