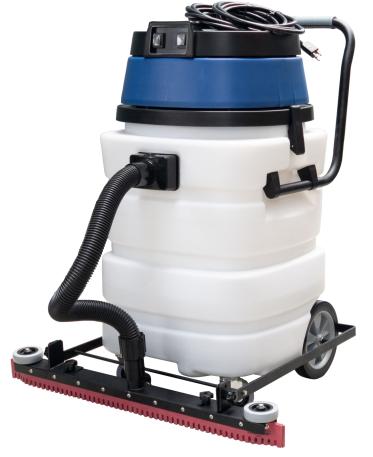

## **SPECS**

| Volume     | 23-gallon   |
|------------|-------------|
| Vac motor  | dual 1,000W |
| Airflow    | 225 cfm     |
| Water lift | 92"         |
| Power cord | 25'         |
| Vac hose   | 10'         |

## DETAILS

The new FLOOR HOG wet/dry vacuum comes ready for whatever is in front of it, thanks to its adjustable front-mount squeegee system and its powerful dual 1,000W vacuum motors. It also comes with a dry filter insert, 25 ft power cord, two-piece wand, and a 10 ft vac hose to use with its four-piece tool kit for anything else the job needs. Each kit comes with a floor squeegee tool, vac tool, crevice tool, and dust brush.