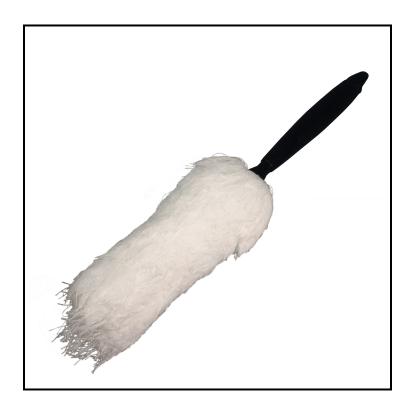

## Impact® Microfiber Duster Hand Held with Acme Threading, Black Handle/White 224547

Hand, extendable, and convertible dusters for any cleaning job.

## **Features**

- Split microfiber strands grab and hold dirt and dust better than traditional dusters
- Extendable duster has a twist-and-lock fitting on the handle
- Convertible duster can be hand held or attached to an Acme thread handle
- Safe to use on delicate items, will not scratch, head does not bend