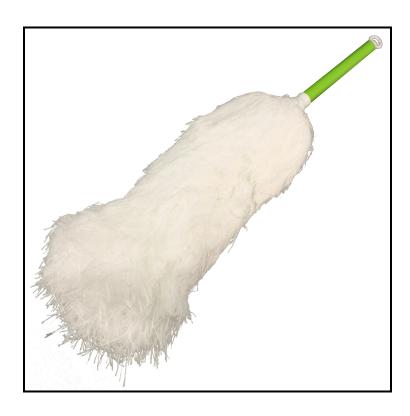

## Microfiber Duster, 16 in., Green Handle/White 224545

Hand, extendable, and convertible dusters for any cleaning job.

## **Features**

- Split microfiber strands grab and hold dirt and dust better than traditional dusters
- Extendable duster has a twist-and-lock fitting on the handle
- Convertible duster can be hand held or attached to an Acme thread handle
- Safe to use on delicate items, will not scratch, head does not bend