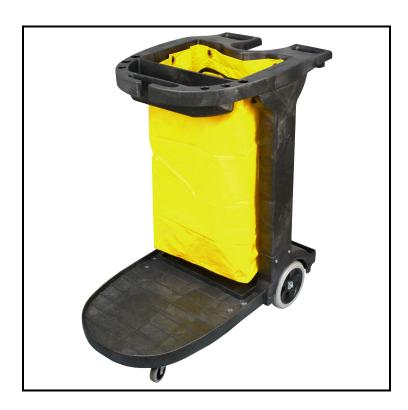

## Compact Cart with 25 Gallon Vinyl Bag, 25 gal., Gray/Yellow Vinyl Bag #211602

Molded-in areas for vacuum, mops, bottles, brooms, brushes and putty knives.

## **Features**

- Contoured design allows easy movement in tight areas and helps prevent damage to walls
- 25 gallon zippered refuse bag conceals trash or will hold a plastic trash liner
- Textured front platform securely holds a mop bucket or a 32 gallon refuse container
- 8" fixed and 3" swivel, high-density rubber wheels; non-marking and quiet
- Moisture dam separates wet and dry areas