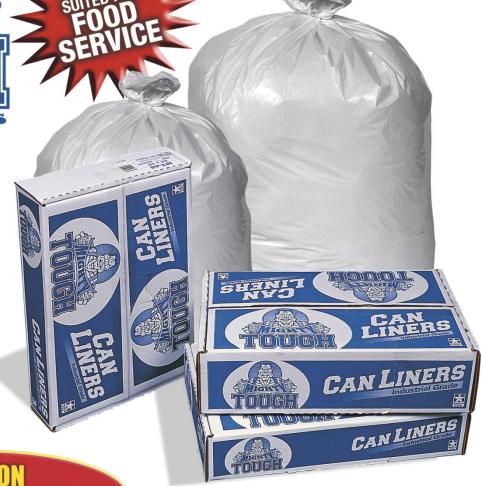

## Our Mighty Tough can liners just got better!

Pitt Plastics is now offering Mighty Tough on coreless rolls.

We're happy to tell you that everything you loved about Mighty Tough is still the same. You will find that these can liners are still as strong as ever and available in white for a clean sanitary appearance. They're also still a perfect fit for foodservice since the materials used to make them are USDA and FDA approved for food storage. When you add in the convenience of coreless rolls, Mighty Tough can't be beat.

White Linear Low on

**Coreless Rolls** 

Coreless rolls make handling and storage a snap. Rolls can be placed in bottom of trash can for easy dispensing.

They simplify inventory control and the bags are perforated for easy separation.

- White film for clean appearance
- Excellent overall film strength
- Perforated for easy dispensing
- Virtually leak-proof star seal
- Available in a wide range of sizes and strengths
- Packed for easy stacking and storage
- Materials are USDA and FDA approved for food storage